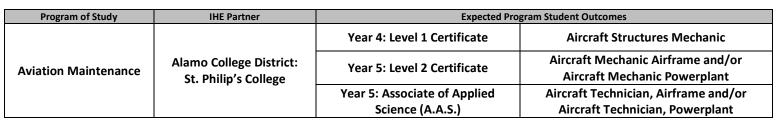

## **Highlands P-TECH Aviation Maintenance Crosswalk** 2024-2025

DISTRICT St. Philip's College

|                                  |                                  | High School Course                        |                           | Post-Secondary Course                             |                                                                                      |                            |                                        |  |
|----------------------------------|----------------------------------|-------------------------------------------|---------------------------|---------------------------------------------------|--------------------------------------------------------------------------------------|----------------------------|----------------------------------------|--|
| Year / Grade<br>Level            | PEIMS<br>Course #                | High School Course Name                   | High<br>School<br>Credits | Texas Common<br>Course Numbering<br>System Number | College Course Name                                                                  | College<br>Credit<br>Hours | TSI &<br>Pre-requisite<br>requirements |  |
|                                  |                                  | English III or <b>English III DC</b>      | 1.0                       | ENGL 1301                                         | Composition I                                                                        | 3                          | COLLEGE LEVEL<br>ENGLISH               |  |
|                                  |                                  | Geometry or <b>Algebra II DC</b>          | 1.0                       | MATH 1314                                         | College Algebra                                                                      | 3                          | COLLEGE LEVEL<br>MATH                  |  |
|                                  |                                  | Chemistry or<br>Chemistry OnRamps         | 1.0                       |                                                   |                                                                                      |                            |                                        |  |
| Year 3/                          |                                  | US History or AP US History               | 1.0                       |                                                   |                                                                                      |                            |                                        |  |
| Grade 11                         |                                  | LOTE/PE or Elective                       | 1.0                       |                                                   |                                                                                      |                            |                                        |  |
|                                  |                                  | AVID III                                  | 1.0                       |                                                   |                                                                                      |                            |                                        |  |
|                                  |                                  | HS Course Title TBD                       | 1.0                       | AERM 1452                                         | Aircraft Sheet Metal                                                                 | 4                          | None                                   |  |
|                                  |                                  | HS Course Title TBD                       | 1.0                       | AERM 1303                                         | Shop Practices                                                                       | 3                          | None                                   |  |
| SUMMER<br>REQUIREMENT            |                                  | HS Course Title TBD                       | TBD                       | AERM 2486                                         | Internship – Airframe Mechanics<br>320 Hours REQUIRED for Level 1<br>Cert Completion | 4                          | None                                   |  |
|                                  | Total Year 3 High School Credits |                                           |                           |                                                   | Total Year 3 College Credit Hours                                                    | 17.0                       |                                        |  |
|                                  |                                  | English IV or English IV AP<br>Literature | 1.0                       |                                                   |                                                                                      |                            |                                        |  |
|                                  |                                  | Pre-Calculus or other Math                | 1.0                       |                                                   |                                                                                      |                            |                                        |  |
|                                  |                                  | Science or <i>Physics I DC</i>            | 1.0                       | PHYS 1305                                         | Introductory Physics                                                                 | 3                          | COLLEGE LEVEL<br>MATH                  |  |
| Year 4/                          |                                  | Government and Economics                  | 1.0                       |                                                   |                                                                                      |                            |                                        |  |
| Grade 12                         |                                  | Art or Music Appreciation DC              | 1.0                       | ARTS<br>1301/1306                                 | Art or Music Appreciation                                                            | 3                          | None                                   |  |
|                                  |                                  | AVID IV                                   | 1.0                       |                                                   |                                                                                      |                            |                                        |  |
|                                  |                                  | AC/DC Electronics DC                      | 1.0                       | AERM 1414                                         | Basic Electricity                                                                    | 4                          | None                                   |  |
|                                  |                                  | Scientific Research & Design I<br>DC      | 1.0                       | AERM 1354                                         | Aircraft Composites                                                                  | 3                          | None                                   |  |
| Total Year 4 High School Credits |                                  |                                           |                           |                                                   | Total Year 4 College Credit Hours                                                    | 13.0                       |                                        |  |
| Total High School Credits 32     |                                  |                                           |                           |                                                   | Total College Credit Hours                                                           | 40.0                       |                                        |  |
| High School Graduation Ceremony  |                                  |                                           |                           | Aircraft Structures Mechanic, Level 1 Certificate |                                                                                      |                            |                                        |  |

Post-Secondary Course **High School Course** Year / Grade High **Texas Common** College TSI & PEIMS Level **High School Course Name** School **Course Numbering College Course Name** Credit Pre-requisite Course # Credits System Number requirements Hours Aircraft Technician Airframe and/or Powerplant Courses No high school credit awarded during Year 5. Student Year 5/ Core Subject Courses Required for AAS Degree reports to college campus only. Student must utilize Grade 13 FAA Licensing Exams Financial Aid process – FAFSA and Alamo Promise. Internships/Workforce Entry Total Year 5 College Credit Hours TBD **Total College Credit Hours** Visit the St. Philip's College Aircraft TBD Technician website for additional information on degrees and certificates. Level 2 Certificates and/or A.A.S Degree \* Certificates and Degrees awarded will vary based on student academic